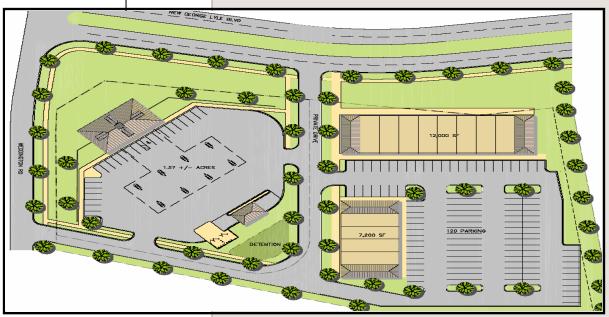

## Parkway Market

Weddington Road and George W. Liles Parkway Concord, NC

**DESCRIPTION:** 

Prime Corner Opportunity for Convenience Store-Ground Lease Preferred.

19,000sf +/- Retail Small Shops Proposed

➤ 4 miles from Lowe's Motor Speedway
➤ Minutes from I-85 and Concord Mills Mall Located in rapidly growing residential area.

LOCATION:

Intersection of Weddington Road and George W. Liles Parkway

TRAFFIC COUNTS:

10,000 vpd on Weddington Rd. 9,100 vpd on George W. Liles Parkway

| DEMOGRAPHICS:                 | 1 mile            | 3 miles            | 5 miles            |
|-------------------------------|-------------------|--------------------|--------------------|
| Avg HH Income:<br>Population: | \$93,894<br>5,137 | \$81,512<br>24,404 | \$66,432<br>69,093 |
| # of Households:              | 1,697             | 8,629              | 25,574             |